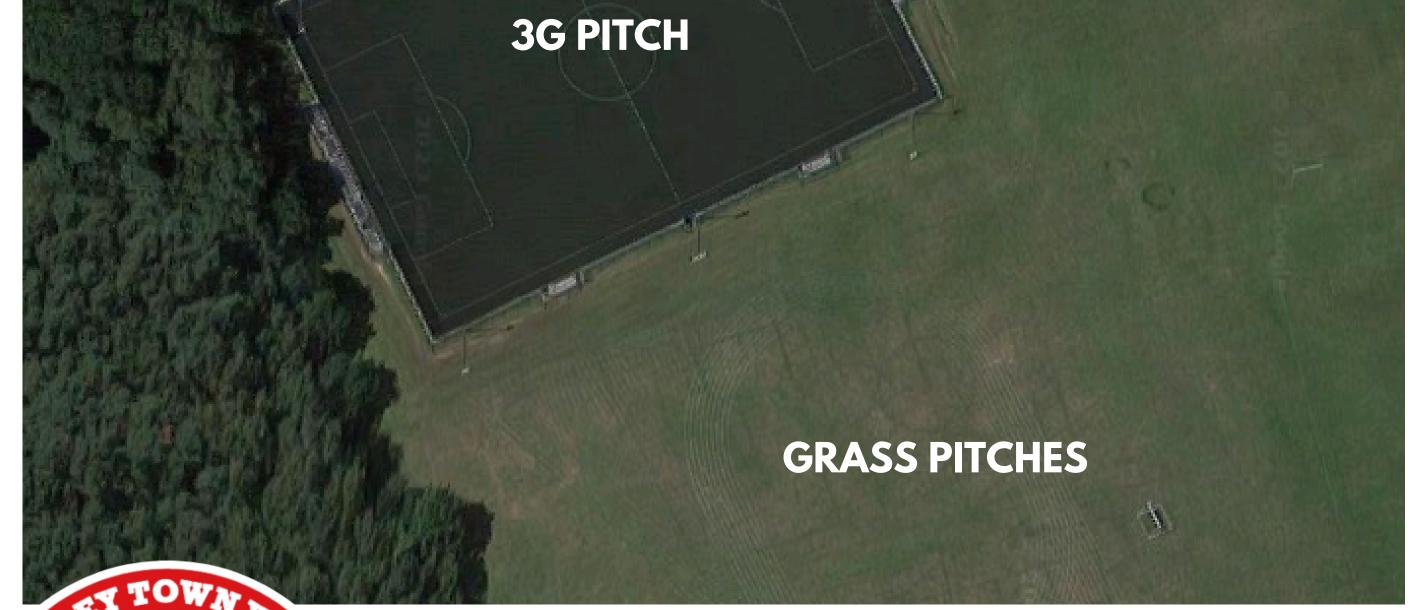

#### **VENUE ADDRESS**

Tomlinscote School, Tomlinscote Way, Frimley, Camberley, GU16 8PY

#### **VENUE INFORMATION**

If the car park at the 3G pitch is full, there is plenty of parking next to the school sports centre. Please do not misuse disabled spaces, park on double yellow lines or park on the access road with bollards - this is for emergency vehicle access.

#### ALL MATCHES PLAYED ON THE 3G MUST BE PLAYED WITH MOULDED STUDDED BOOTS. NO METALS, BLADES OR FLAT ASTRO TRAINERS.

NO DOGS ALLOWED (GUIDE DOGS ONLY) NO SMOKING/VAPING ON SITE