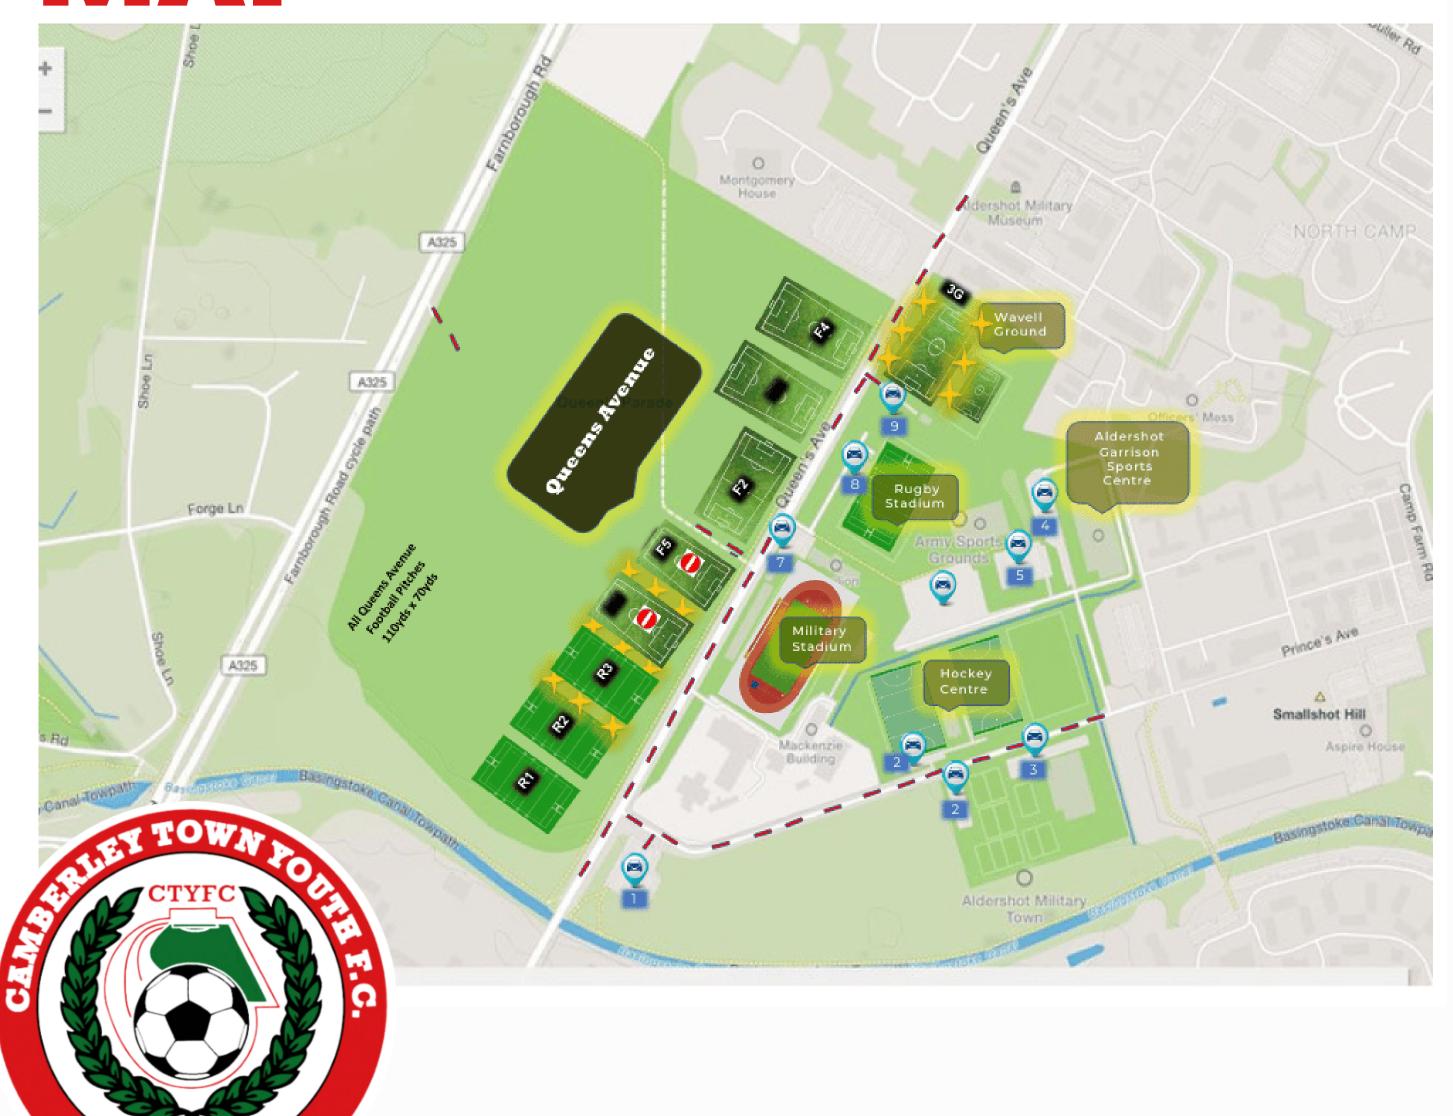

#### **VENUE ADDRESS**

Grass: The Polo Fields (opposite the Military Stadium), Queen's Avenue, Aldershot GU11 2JL

3G: Wavell Football Complex, Queen's Avenue, GU11 2JL (what3words: //proven.hurry.deal)

#### **VENUE INFORMATION**

Please park in the Queen's Parade Car Park (what3words: ///begin.leap.loaded) or Car Park 6 (what3words:///strong.coins.lively).

Dogs permitted but please keep them on a lead. Please dispose of all rubbish responsibly.

### **IN AN EMERGENCY**

Nearest hospital with children's A&E is Frimley Park Hospital, Portsmouth Road, Frimley, GU16 7UJ

Nearest AED unit is in the Aldershot Garrison Sports Centre

## MAP