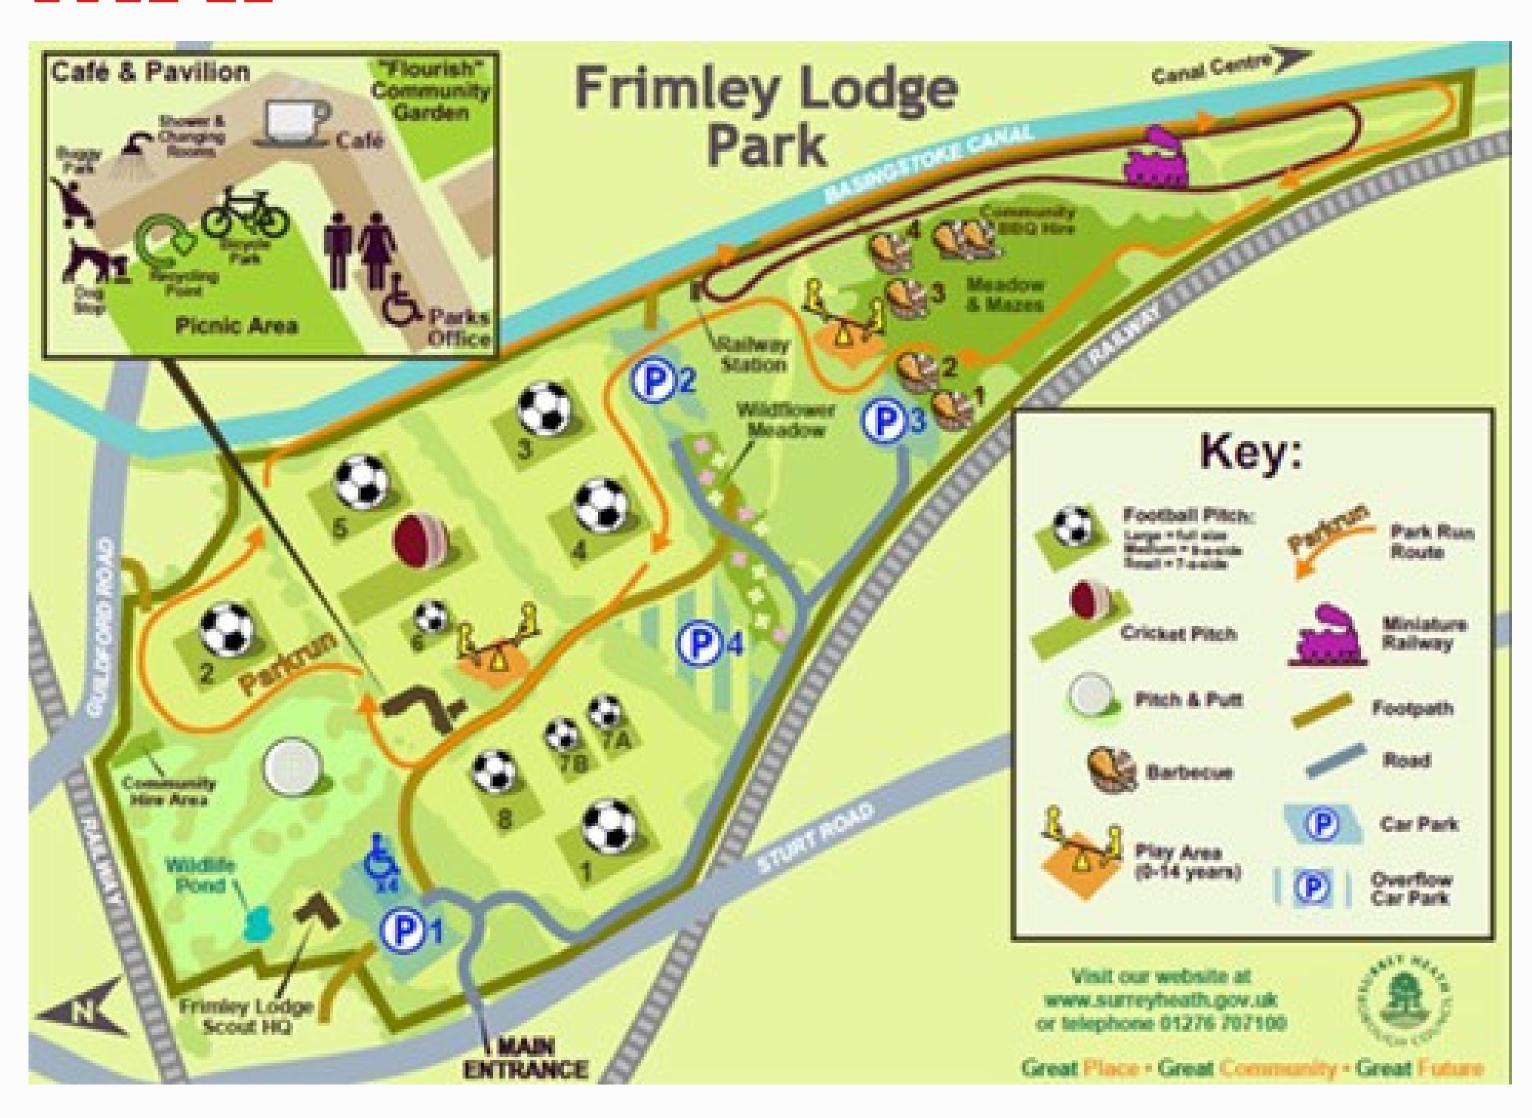

#### **VENUE ADDRESS**

Frimley Lodge Park, Sturt Road, Mytchett, GU16 6HY. Please refer to the park map on the following page.

#### **VENUE INFORMATION**

Please park in P1. Wardens do patrol the site so please be cautious of parking anywhere else other than designated parking areas.

Dogs permitted but please keep them on a lead.

### MAP