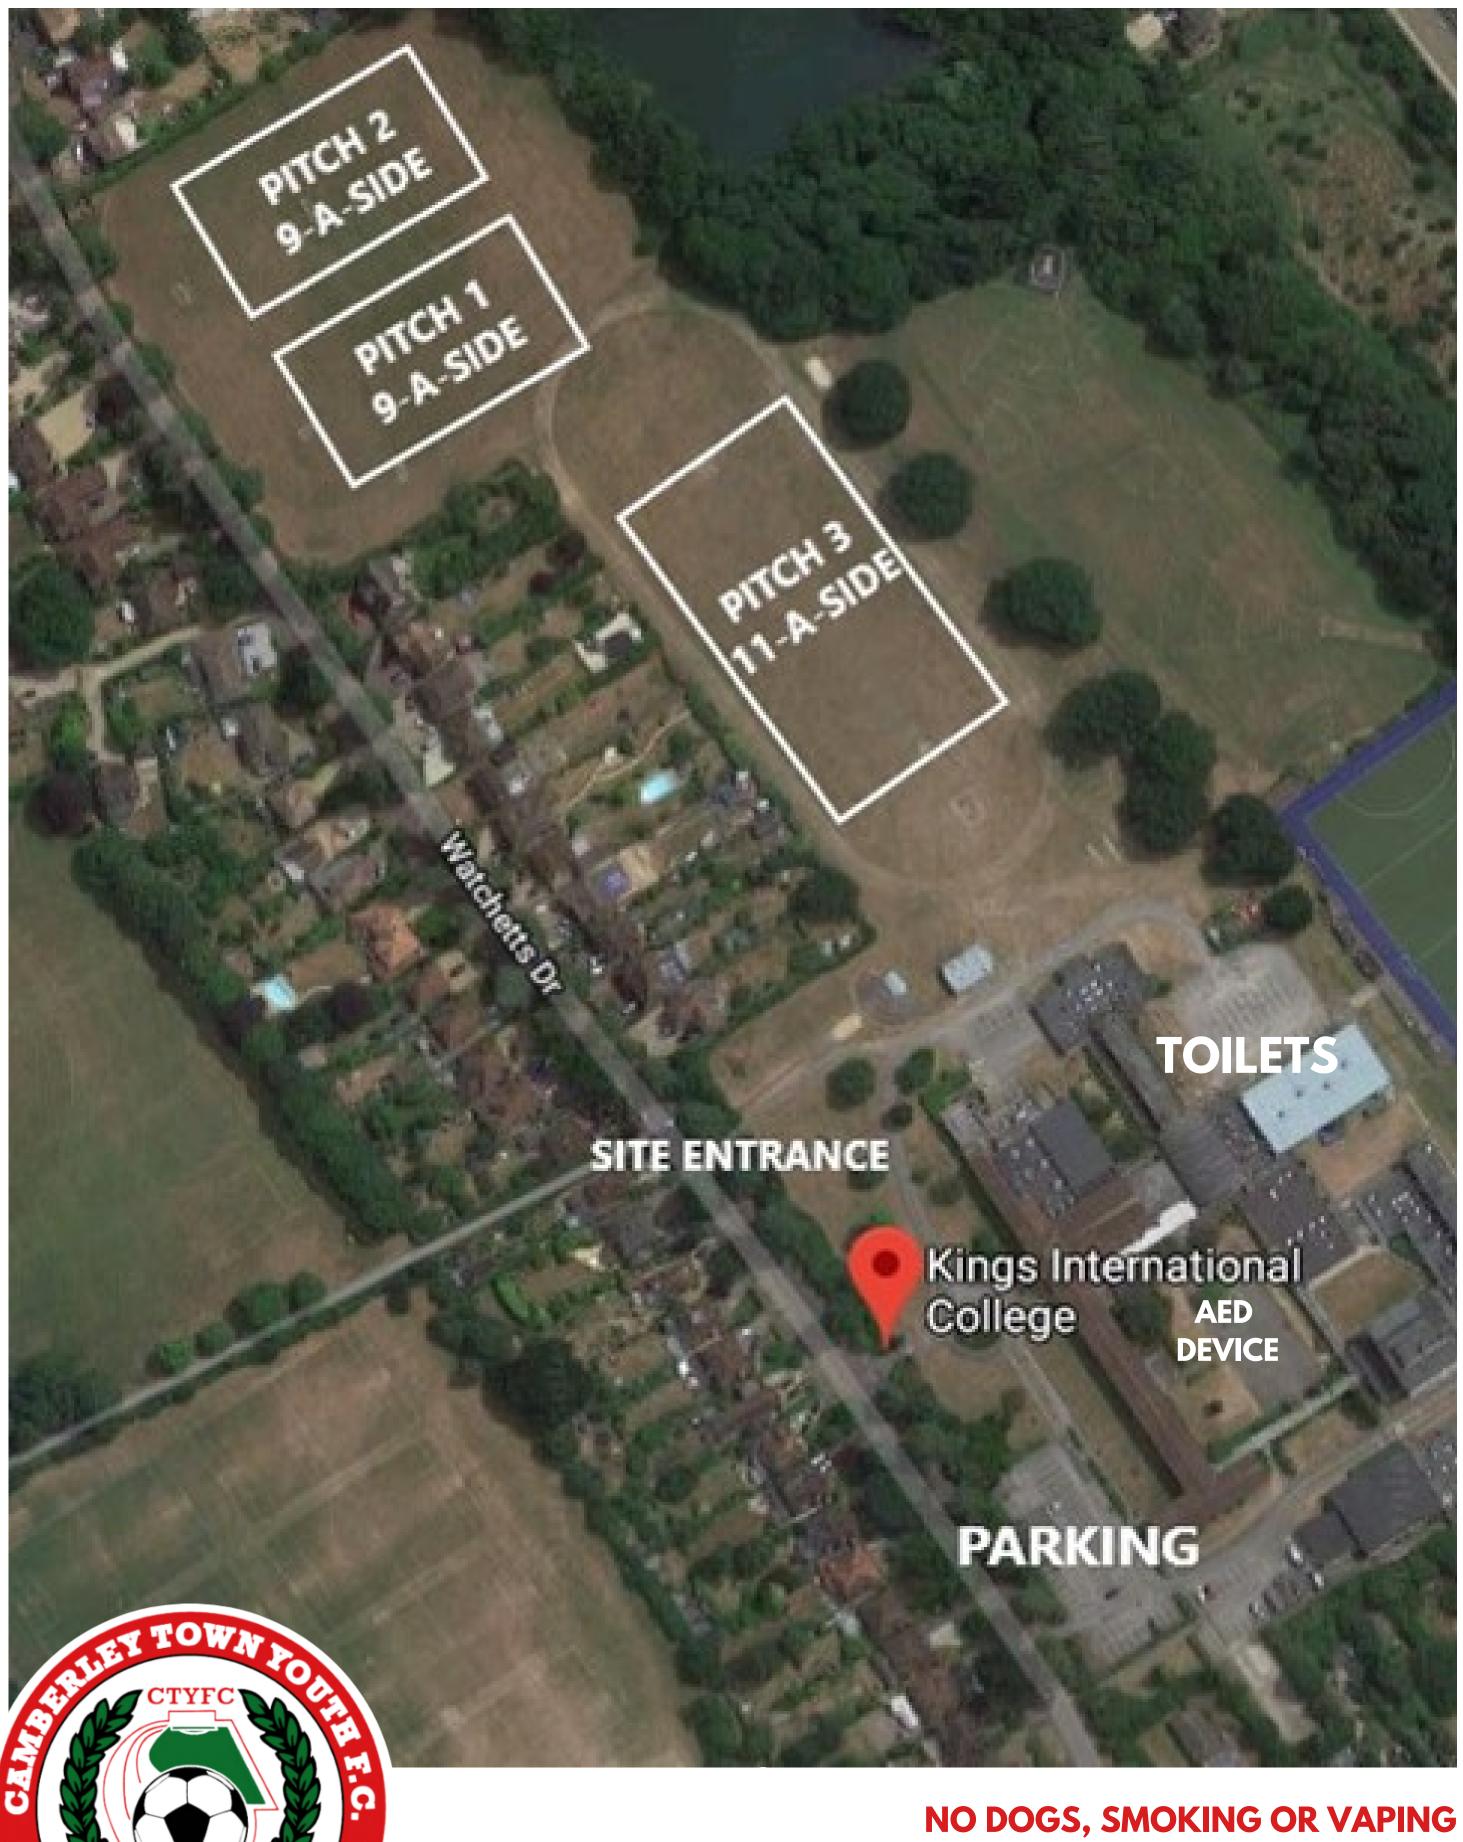

#### **VENUE ADDRESS**

Kings International College, Watchetts Drive, Camberley, GU15 2PQ

#### **VENUE INFORMATION**

All the pitches at Kings are GRASS. When you arrive at the school, turn RIGHT, park in front of the school in the spaces provided. DO NOT park on the grass. Coaches and disabled parking available next to the athletics hut.

#### IN AN EMERGENCY

Nearest hospital with children's A&E is Frimley Park Hospital, Portsmouth Road, Frimley, GU16 7UJ

Nearest AED unit is in the school to the rear by the astro pitch attached to the wall in the quad. what3words: ///spirit.suffer.fractions