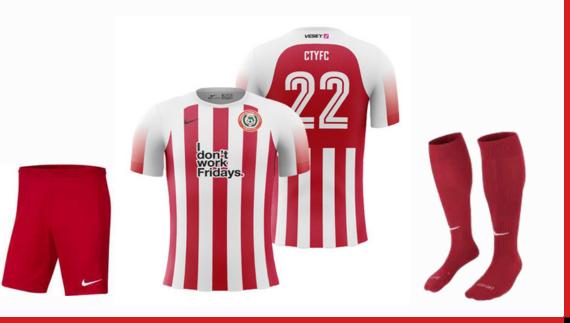

# WELCOMETO CAMBERLEY TOWN YOUTH F.C.



## WELOOK **FORWARD TO** COMING YOU FOR OUR MATCH

#### **OUR KIT**



#### **PHOTOGRAPHY & FILMING**

If this box is ticked, this means our team give their consent to photography/ filming on match days. Our club policy requests that no video footage is ever posted on social media.

> If your team has issues with photography or filming, then please make this known to the manager before the game.

**PLEASE KINDLY CONFIRM RECEIPT THANKS!** 

#### **AGE GROUP & TEAMS**

**DATE & KO TIME** 

**PITCH NUMBER** 

TYPE OF MATCH

REFEREE NAME & DETAILS

**HOME MANAGER NAME & TEL NO** 

#### **VENUE ADDRESS**

Kings International College, Watchetts Drive, Camberley, GU15 2PQ

#### **VENUE INFORMATION**

All the pitches at Kings are GRASS. When you arrive at the school, turn RIGHT, park in front of the school in the spaces provided. DO NOT park on the grass. Coaches a