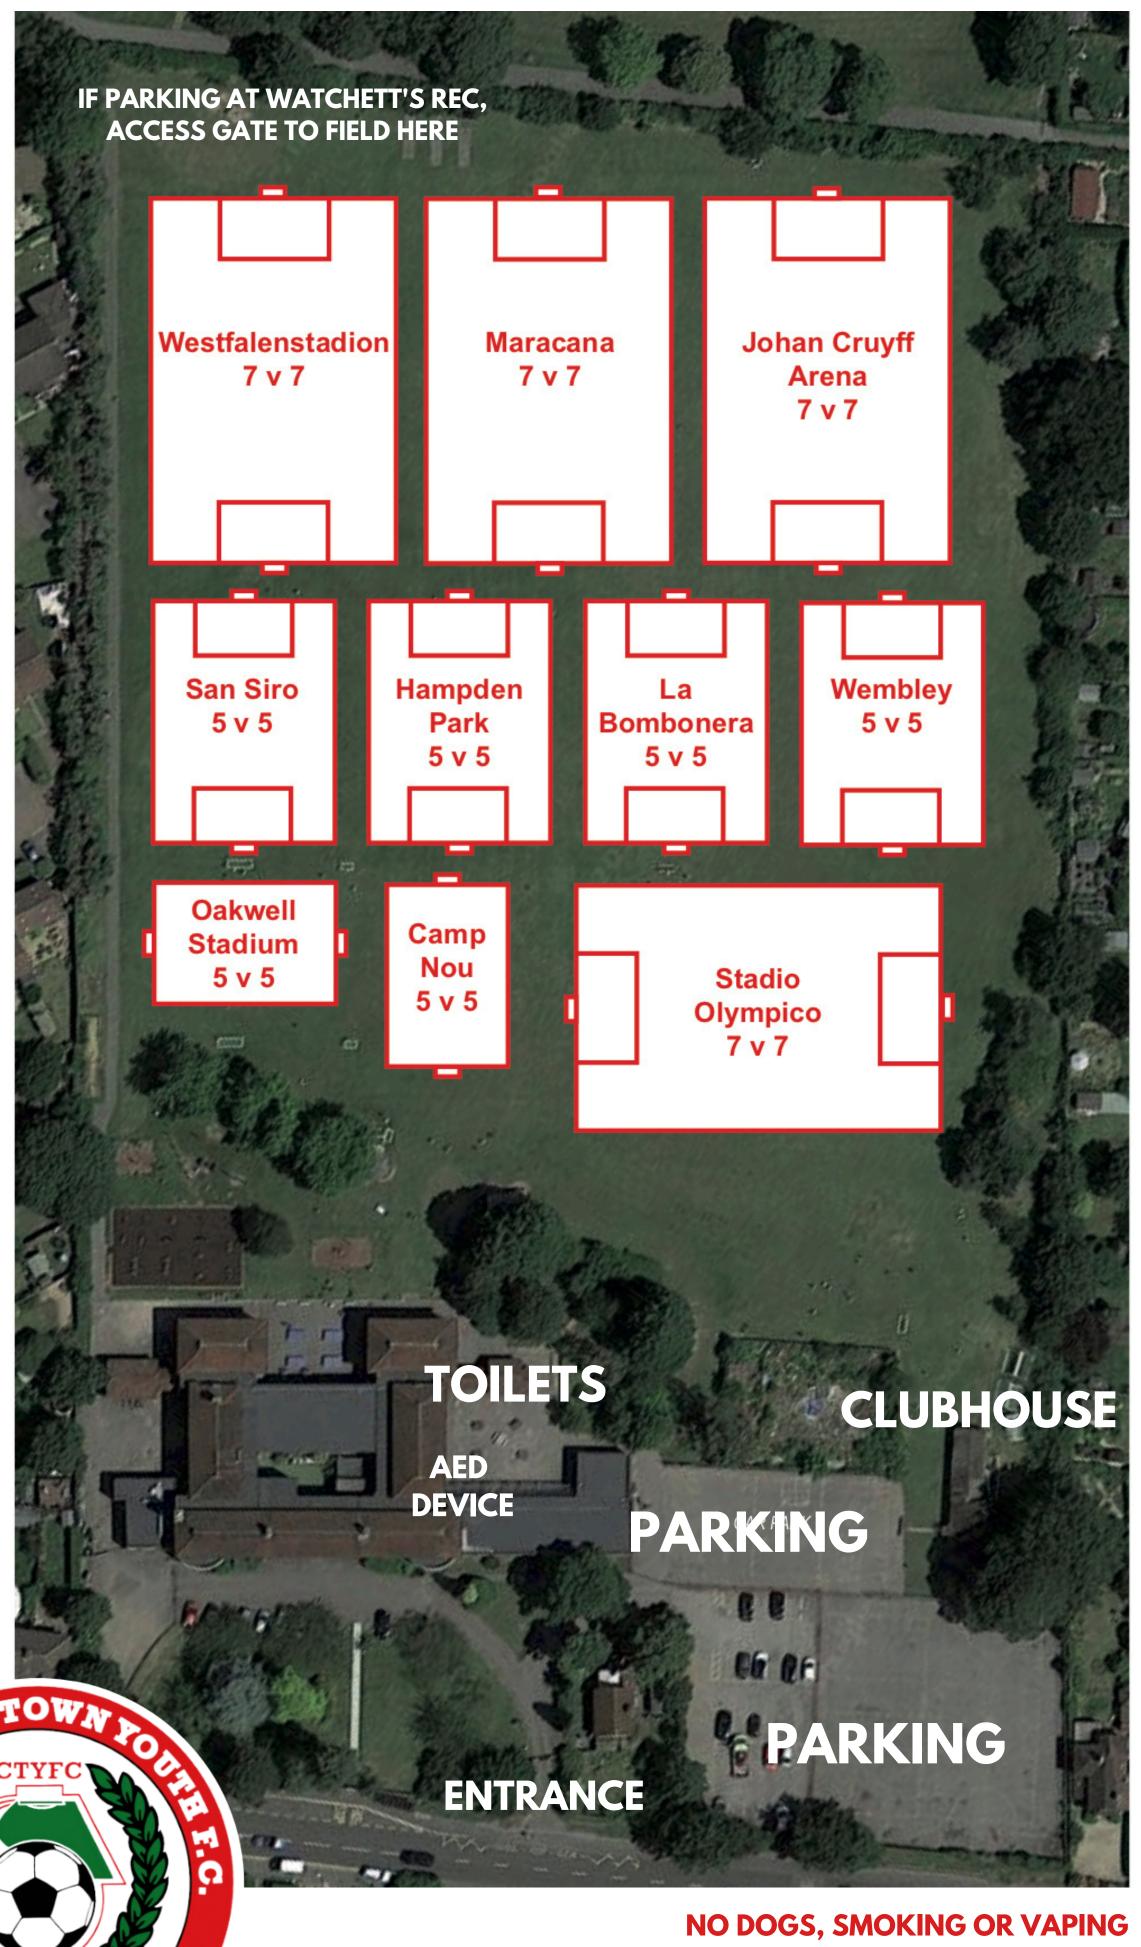

#### **VENUE ADDRESS**

Junior Campus, South Camberley Primary School, Frimley Road, Camberley, Surrey, GU15 2QB

#### **VENUE INFORMATION**

All our pitches are GRASS. Please don't bang your boots in the car park! Use the boot scrapers provided.

Don't park on the grass or move parking cones. If the car park is full, there's parking available in surrounding side streets.

#### IN AN EMERGENCY

Nearest hospital with children's A&E is Frimley Park Hospital, Portsmouth Road, Frimley, GU16 7UJ

Nearest AED unit is by the toilet block, next to the door of the main school in an alarmed box.

what3words: ///onlookers.balloons.switch

## SOUTH CAMBERLEY PRIMARY SCHOOL, JUNIOR CAMPUS, FRIMLEY RD, GU15 2QB

NO DOGS, SMOKING OR VAPING PLEASE STAND BEHIND RESPECT LINES PLEASE USE THE TOILETS, NOT THE BUSHES DISPOSE OF ALL RUBBISH RESPONSIBLY